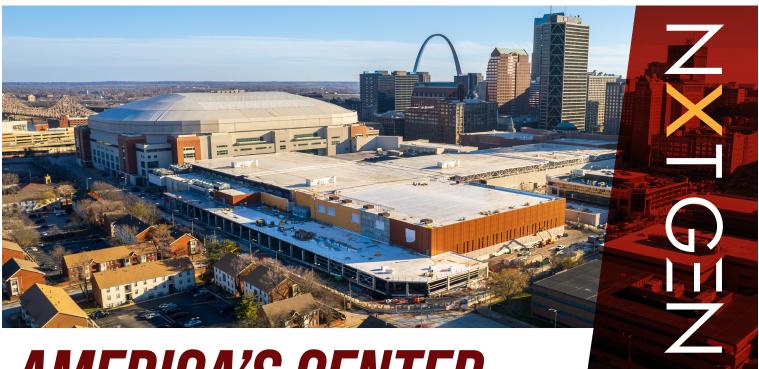

## AMERICA'S CENTER PROGRESS REPORT

January 2024 Vol. 6

Major construction for the first phase of AC Next Gen including the 72,000 sq. ft. exhibit hall and 23 covered and enclosed loading docks (doubling our capacity) is nearing completion and will welcome guests and freight in a few short months.

The next phase will soon be underway to create a new 88,000 sq. ft. outdoor events plaza and unite it seamlessly with the complex.

Construction of the new west entrance and lobby at 9th and Martin Luther King Dr. to access the new hall and existing halls 3 and 4 is underway and will be completed this summer.