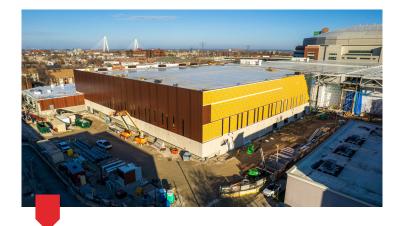

## AMERICA'S CENTER PROGRESS REPORT

January 2024 Vol. 6

Major construction for the first phase of AC Next Gen including the 72,000 sq. ft. exhibit hall and 23 covered and enclosed loading docks (doubling our capacity) is nearing completion and will welcome guests and freight in a few short months.

The next phase will soon be underway to create a new 88,000 sq. ft. outdoor events plaza and unite it seamlessly with the complex.

Construction of the new west entrance and lobby at 9th and Martin Luther King Dr. to access the new hall and existing halls 3 and 4 is underway and will be completed this summer.

A temporary wall presently separates the new exhibit hall (4X) from existing halls 3 and 4 allowing us to host events without interruption as the construction unfolds outside the wall.